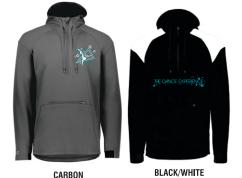

## THE DANCE EXPERIENCE

APPAREL ORDER FORM - 2023

Email or Phone #\_\_\_\_\_

(Please Print Clearly)

1. Flux 1/4 Zip Pullover

5. Gildan Fleece Crew

6. Gildan Cotton T-Shirt

2. Renegade Hoodie

## THE DANCE EXPERIENCE

APPAREL ORDER FORM - 2023

| Name | Email or Phone # | TAXES      |
|------|------------------|------------|
|      |                  | ANOTONED > |

|    | DESCRIPTION                          | AVAILABLE SIZES |    |    |    |    | PRICE | TOTAL |             |              |       |         |  |
|----|--------------------------------------|-----------------|----|----|----|----|-------|-------|-------------|--------------|-------|---------|--|
|    |                                      | XS              | SM | MD | LG | XL | 2XL   | 3XL   | BLACK/WHT   | ATH GREY HTR |       |         |  |
| 1  | ADULT Flux 1/4 Zip Pullover          |                 |    |    |    |    |       |       |             |              |       | \$40.00 |  |
| •  | ADULT Flux 1/4 Zip Pullover          |                 |    |    |    |    |       |       |             |              |       | \$45.00 |  |
|    | YOUTH Flux 1/4 Zip Pullover          |                 |    |    |    |    |       |       |             |              |       | \$35.00 |  |
|    |                                      | XS              | SM | MD | LG | XL | 2XL   | 3XL   | BLACK       |              |       |         |  |
| 2  | ADULT Renegade Hoodie                |                 |    |    |    |    |       |       |             |              |       | \$53.00 |  |
|    |                                      | 4               | 6  | 8  | 10 | 12 | 14    | 16    | BLACK       |              |       |         |  |
|    | YOUTH Renegade Hoodie                |                 |    |    |    |    |       |       |             |              |       | \$48.00 |  |
|    |                                      | XS              | SM | MD | LG | XL | 2XL   | 3XL   | BLACK       |              |       |         |  |
| 3  | ADULT Gildan Heavy Blend Hoodie      |                 |    |    |    |    |       |       |             |              |       | \$40.00 |  |
| U  | ADULT Gildan Heavy Blend Hoodie      |                 |    |    |    |    |       |       |             |              |       | \$46.00 |  |
|    | YOUTH Gildan Heavy Blend Hoodie      |                 |    |    |    |    |       |       |             |              |       | \$35.00 |  |
|    | ADD TEXT: TOE DANCER / TOE DANCE M   | IOM / et        | c. |    |    |    |       |       | TEAL/WHT    |              |       | Incl.   |  |
|    |                                      | XS              | SM | MD | LG | XL | 2XL   | 3XL   | BLACK/WHT   | SPORT GREY   |       |         |  |
| 4  | ADULT Limitless 1/4 Zip Hoodie       |                 |    |    |    |    |       |       |             |              |       | \$75.00 |  |
| 4  |                                      | XS              | SM | MD | LG | XL | 2XL   | 3XL   | BLACK/WHT   | SPORT GREY   | WHITE |         |  |
| 5  | ADULT Gildan Heavy Blend Fleece Crew |                 |    |    |    |    |       |       |             |              |       | \$35.00 |  |
|    | ADULT Gildan Heavy Blend Fleece Crew |                 |    |    |    |    |       |       |             |              |       | \$36.00 |  |
|    | YOUTH Gildan Heavy Blend Fleece Crew |                 |    |    |    |    |       |       |             |              |       | \$30.00 |  |
|    |                                      | XS              | SM | MD | LG | XL | 2XL   | 3XL   | BLACK       |              |       |         |  |
| 6  | ADULT Gildan Heavy Cotton T-shirt    |                 |    |    |    |    |       |       |             |              |       | \$22.00 |  |
| U  | ADULT Gildan Heavy Cotton T-shirt    |                 |    |    |    |    |       |       |             |              |       | \$25.00 |  |
|    | YOUTH Gildan Heavy Cotton T-shirt    |                 |    |    |    |    |       |       |             |              |       | \$20.00 |  |
|    |                                      | XS              | SM | MD | LG | XL | 2XL   | 3XL   | BLACK/WHT   | CHARCOAL HTR |       |         |  |
| 7  | LADIES 60/40 Fleece Jogger           |                 |    |    |    |    |       |       |             |              |       | \$45.00 |  |
| 1  | MEN'S 60/40 Fleece Jogger            |                 |    |    |    |    |       |       |             |              |       | \$45.00 |  |
|    | YOUTH 60/40 Fleece Jogger            |                 |    |    |    |    |       |       |             |              |       | \$40.00 |  |
|    |                                      | XXS             | XS | SM | MD | LG | XL    | 2XL   | CHR BLK CHK |              |       |         |  |
| 8  | ADULT Harley Flannel Pant            |                 |    |    |    |    |       |       |             |              |       | \$54.00 |  |
| U  |                                      | XS              | SM | MD | LG | XL | 2XL   | 3XL   | BLACK       |              |       |         |  |
| 9  | LADIES Dare Shorts                   |                 |    |    |    |    |       |       |             |              |       | \$35.00 |  |
|    | GIRLS Dare Shorts                    |                 |    |    |    |    |       |       |             |              |       | \$32.00 |  |
|    |                                      | XS              | SM | MD | LG | XL | 2XL   | 3XL   | BLACK       |              |       |         |  |
| 10 | LADIES Wayfarer Shorts               |                 |    |    |    |    |       |       |             |              |       | \$36.00 |  |
|    | GIRLS Wayfarer Shorts                |                 |    |    |    |    |       |       |             |              |       | \$34.00 |  |